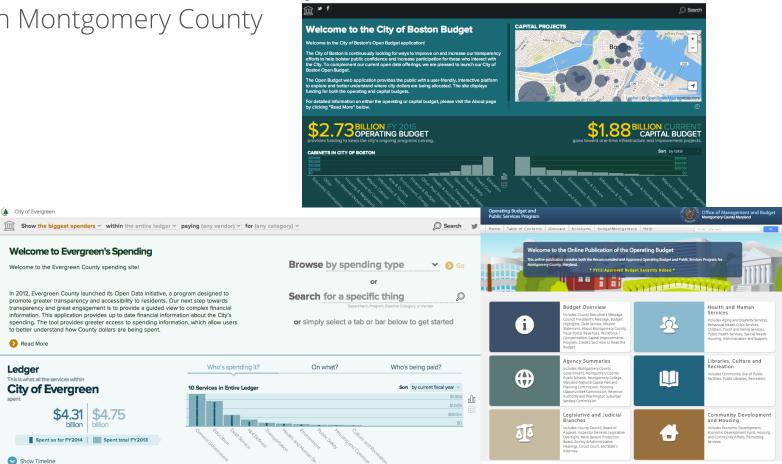

### Montgomery County data.montgomerycountymd.gov

Contributing to the development of open data Open Data Implementation Plan Data Evaluation

Financial Transparency Leaders Open Budget Open Expenditures

CountyStat

## **Financial Transparency** Simplifying Municipal Financial Information

Developed in partnership with Montgomery County

Change:

Socrata

Access Engagement Understanding

Tell stories with data

Drive efficiencies Reduce staff time Print resources