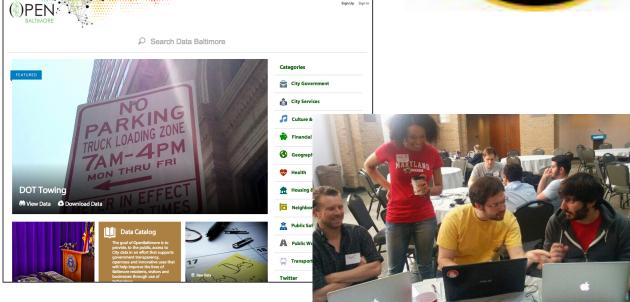

# City of Baltimore data.baltimorecity.gov

Continuing to grow – 110 datasets

New datasets

Socrata

DOT – Towing Water Quality 311 – Coming!

Community Engagement

Performance Management BPD