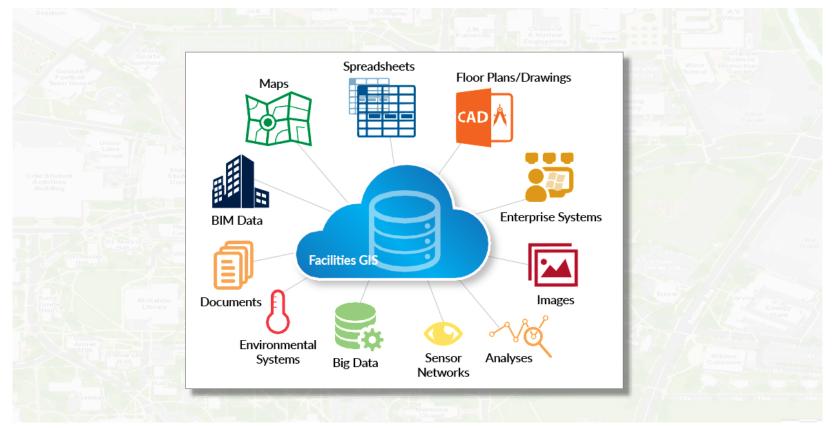

## Facilities GIS = Location + Your FM Data + Your Systems of Record

www.penbaysolutions.com

See. Plan. Manage. Protect.

InVision InSite

See.