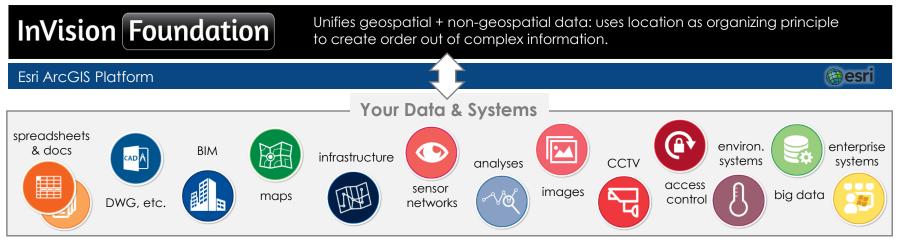

**Location** - Creates Order Out Of Disorder

- Correlate diverse data using location as the "universal" index
- Improve data accuracy
- Enhance analysis/understanding
  - Visualizing information
  - Identifying patterns
  - Finding relationships
  - Detecting trends
- Enable efficient/effective workflows
- Report against data from multiple systems of record

#### Increase Value of Existing Data / System / Process Investments

Allow existing information to support more than one purpose

#### Provide Holistic Views and Reports

Better decision making

#### Improve Teamwork / Communications

- Collaboration, transparency, productivity

#### Mitigate Risk

 Planning for/awareness of emergency and health situations

#### Save Time

- Immediate access to necessary information